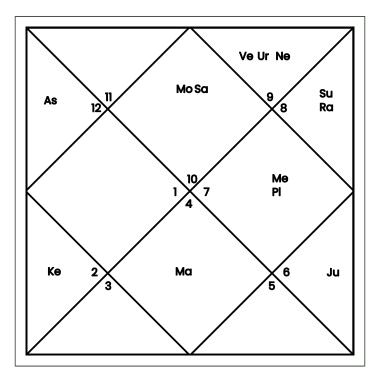

22:12:26    | Libra       | 8:6:13      |
| 9     | Scorpio     | 20:24:52    | Scorpio     | 6:18:39     |
| 10    | Sagittarius | 18:37:18    | Sagittarius | 4:31:5      |
| 11    | Capricorn   | 20:27:59    | Capricorn   | 4:32:38     |
| 12    | Aquarius    | 22:18:39    | Aquarius    | 6:23:19     |



Chalit Chart

House cusps delineate the conceptual divisions between different Houses, much like how Sign cusps mark the divisions between Signs. These cusps hold a position of prominence, representing the pivotal and influential points within each house. Planetary placements situated at these cusps exert the most potent influence, embodying the quintessential essence and impact associated with that particular house.

## Surya And Chandra

- -

. . . . . . . . . . . .





Moon Chart



## Composite Friendship Table

-----

## Permanent Friendship

| Planets | Sun    | Moon   | Mars    | Mercury | Jupiter | Venus   | Saturn  |
|---------|--------|--------|---------|---------|---------|---------|---------|
| Sun     | -      | Friend | Friend  | Neutral | Friend  | Enemy   | Enemy   |
| Moon    | Friend | -      | Neutral | Friend  | Neutral | Neutral | Neutral |
| Mars    | Friend | Friend | -       | Enemy   | Friend  | Neutral | Neutral |
| Mercury | Friend | Enemy  | Neutral | -       | Neutral | Friend  | Neutral |
| Jupiter | Friend | Friend | Friend  | Enemy   | -       | Enemy   | Neutral |
| Venus   | Enemy  | Enemy  | Neutral | Friend  | Neutral | -       | Friend  |
| Saturn  | Enemy  | Enemy  | Enemy   | Friend  | Neutral | Friend  | -       |

# Temporal Fri