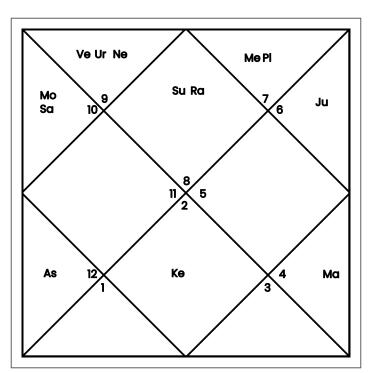

Chalit Chart

House cusps delineate the conceptual divisions between different Houses, much like how Sign cusps mark the divisions between Signs. These cusps hold a position of prominence, representing the pivotal and influential points within each house. Planetary placements situated at these cusps exert the most potent influence, embodying the quintessential essence and impact associated with that particular house.