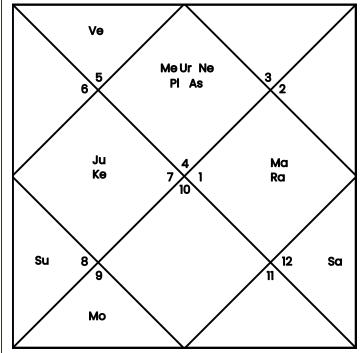

## **Horoscope Charts**

Lagna Chart(Birth Chart)

The Ascendant, also known as the Lagna, signifies the degree of the zodiac sign that is ascending above the eastern horizon during an individual's birth. This pivotal point holds immense significance within the natal or Lagna chart. Essentially, it establishes the initial house of the horoscope, subsequently shaping the arrangement of the remaining houses according to the sequence of the zodiac signs. As a result, the Lagna not only defines the rising sign but also serves as the foundation for delineating all the other houses present in the chart.