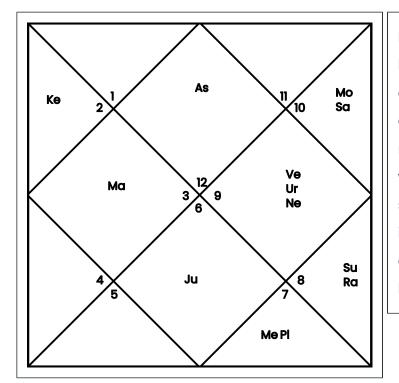

-----|
| 1     | Pisces      | 24:9:19     | Pisces      | 8:13:59     |
| 2     | Aries       | 22:6:13     | Aries       | 8:7:46      |
| 3     | Taurus      | 20:3:6      | Taurus      | 6:4:40      |
| 4     | Gemini      | 18:37:18    | Gemini      | 4:1:33      |
| 5     | Cancer      | 20:0:0      | Cancer      | 4:0:0       |
| 6     | Leo         | 22:0:0      | Leo         | 6:0:0       |
| 7     | Virgo       | 24:9:19     | Virgo       | 8:0:0       |
| 8     | Libra       | 22:12:26    | Libra       | 8:6:13      |
| 9     | Scorpio     | 20:24:52    | Scorpio     | 6:18:39     |
| 10    | Sagittarius | 18:37:18    | Sagittarius | 4:31:5      |
| 11    | Capricorn   | 20:27:59    | Capricorn   | 4:32:38     |
| 12    | Aquarius    | 22:18:39    | Aquarius    | 6:23:19     |



Chalit Chart

House cusps delineate the conceptual divisions between different Houses, much like how Sign cusps mark the divisions between Signs. These cusps hold a position of prominence, representing the pivotal and influential points within each house. Planetary placements situated at these cusps exert the most potent influence, embodying the quintessential essence and impact associated with that particular house.

## Surya And Chandra

- -

. . . . . . . . . . . .





Moon Chart



## Composite Friendship Table

-----

## Permanent Friendship

| Planets | Sun    | Moon   | Mars    | Mercury | Jupiter | Venus   | Saturn  |
|---------|--------|--------|---------|---------|---------|---------|---------|
| Sun     | -      | Friend | Friend  | Neutral | Friend  | Enemy   | Enemy   |
| M