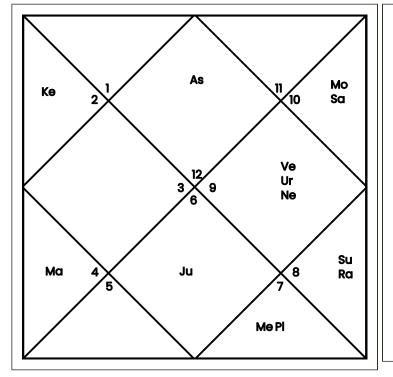

## **Horoscope Charts**

Lagna Chart(Birth Chart)

The Ascendant, also known as the Lagna, signifies the degree of the zodiac sign that is ascending above the eastern horizon during an individual's birth. This pivotal point holds immense significance within the natal or Lagna chart. Essentially, it establishes the initial house of the horoscope, subsequently shaping the arrangement of the remaining houses according to the sequence of the zodiac signs. As a result, the Lagna not only defines the rising sign but also serves as the foundation for delineating all the other houses present in the chart.