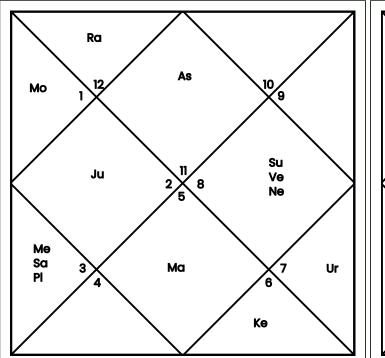

s      | Jyeshtha     | Mercury        | 9     |
| Ketu    | R | Taurus      | 28:23:29 | Venus     | Mrigashira   | Mars           | 3     |



## **Horoscope Charts**



Lagna Chart(Birth Chart)

The Ascendant, also known as the Lagna, signifies the degree of the zodiac sign that is ascending above the eastern horizon during an individual's birth. This pivotal point holds immense significance within the natal or Lagna chart. Essentially, it establishes the initial house of the horoscope, subsequently shaping the arrangement of the remaining houses according to the sequence of the zodiac signs. As a result, the Lagna not only defines the rising sign but also serves as the foundation for delineating all the other houses present in the chart.

### Navmansha Chart(D9)

#### Dashamasa Dhart





## House Cusps and Sandhi

#### -----

#### Ascendant - 24:9:19 Midheaven - 18:37:18

| House | Sign        | Bhav Madhya | Sign        | Bhav Sandhi |
|-------|-------------|-------------|-------------|-------------|
| 1     | Pisces      | 24:9:19     | Pisces      | 8:13:59     |
| 2     | Aries       | 22:6:13     | Aries       | 8:7:46      |
| 3     | Taurus      | 20:3:6      | Taurus      | 6:4:40      |
| 4     | Gemini      | 18:37:18    | Gemini      | 4:1:33      |
| 5     | Cancer      | 20:0:0      | Cancer      | 4:0:0       |
| 6     | Leo         | 22:0:0      | Leo         | 6:0:0       |
| 7     | Virgo       | 24:9:19     | Virgo       | 8:0:0       |
| 8     | Libra       | 22:12:26    | Libra       | 8:6:13      |
| 9     | Scorpio     | 20:24:52    | Scorpio