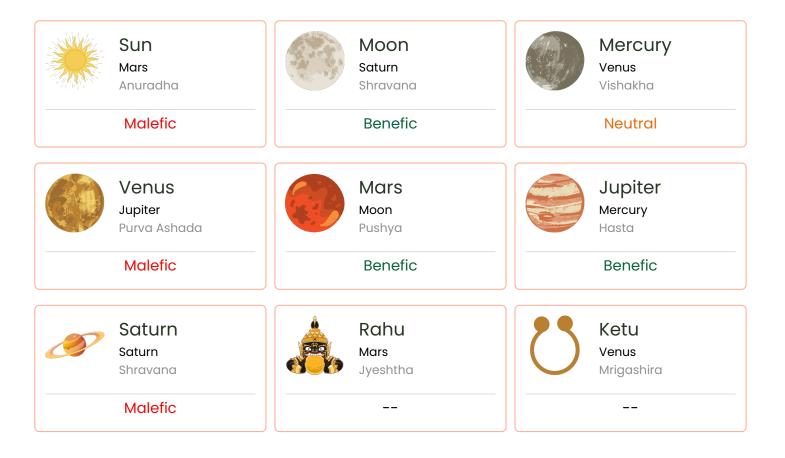

#### -----

| Planets | R | Sign        | Degrees  | Sign Lord | Nakshatra    | Nakshatra Lord | House |
|---------|---|-------------|----------|-----------|--------------|----------------|-------|
| Sun     |   | Scorpio     | 13:37:14 | Mars      | Anuradha     | Saturn         | 9     |
| Moon    |   | Capricorn   | 11:53:28 | Saturn    | Shravana     | Moon           | 11    |
| Mercury | R | Libra       | 28:47:42 | Venus     | Vishakha     | Jupiter        | 8     |
| Venus   |   | Sagittarius | 25:9:9   | Jupiter   | Purva Ashada | Venus          | 10    |
| Mars    | R | Cancer      | 3:51:31  | Moon      | Pushya       | Saturn         | 5     |
| Jupiter |   | Virgo       | 15:41:20 | Mercury   | Hasta        | Moon           | 7     |
| Saturn  |   | Capricorn   | 19:40:18 | Saturn    | Shravana     | Moon           | 11    |
| Rahu    | R | Scorpio     | 28:23:29 | Mars      | Jyeshtha     | Mercury        | 9     |
| Ketu    | R | Taurus      | 28:23:29 | Venus     | Mrigashira   | Mars           | 3     |